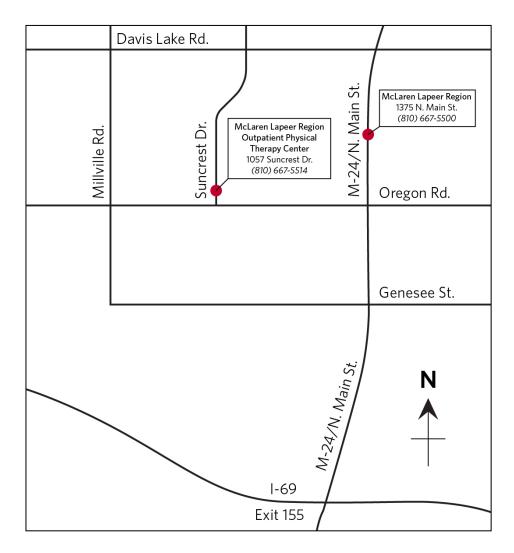

## Directions to the Outpatient Physical Therapy Center

From the North:

Take M-24 south to Davis Lake Road. Tum right onto Davis Lake Road. Take Davis Lake Road to Suncrest Drive (approximately 3/4 mile). Tum left onto Suncrest Drive.

From the East:

Take I-69 West to the Lapeer exit (#155). Tum right onto M-24.

Take M-24 north to Oregon Road (approximately 2.5 miles). Turn left onto Oregon Road. Take Oregon Road to Suncrest Drive (approximately 3/4 mile). Turn right onto Suncrest Drive.

From the South:

Take M-24 north to Oregon Road (approximately 2.5 miles from I-69). Tum left onto Oregon Road. Take Oregon Road to Suncrest Drive (approximately 3/4 miles). Tum right onto Suncrest Drive.

From the West:

Take I-69 East to the Lapeer exit (#155). Tum left onto M-24.

Take M-24 north to Oregon Road (approximately 2.5 miles). Tum left onto Oregon Road. Take Oregon Road to Suncrest Drive (approximately 3/4 miles). Tum right onto Suncrest Drive.