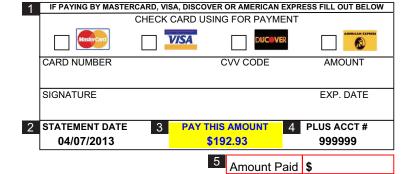

## FOR CHANGE OF ADDRESS, MISSPELLINGS OR OTHER ERRORS, PLEASE PRINT CORRECTIONS

| Patient's Name                                                                                                                                                                                                                                                                                                                                                                           |               |                                  |                           | Phone #                                                                                                                                                                                                                | )             |                                                                 |      |
|------------------------------------------------------------------------------------------------------------------------------------------------------------------------------------------------------------------------------------------------------------------------------------------------------------------------------------------------------------------------------------------|---------------|----------------------------------|---------------------------|------------------------------------------------------------------------------------------------------------------------------------------------------------------------------------------------------------------------|---------------|-----------------------------------------------------------------|------|
| Patient's Address                                                                                                                                                                                                                                                                                                                                                                        |               | City                             | State Zip Code            |                                                                                                                                                                                                                        | ,             |                                                                 |      |
| IF YOU HAVE NOT SUPPLI                                                                                                                                                                                                                                                                                                                                                                   | ED INSURA     | ANCE INFORMATION, P              | LEASE DO                  | SO HERE:                                                                                                                                                                                                               |               |                                                                 |      |
|                                                                                                                                                                                                                                                                                                                                                                                          |               | Relationship to Insured F SPOUSE |                           |                                                                                                                                                                                                                        |               |                                                                 |      |
| nsurance Company Name                                                                                                                                                                                                                                                                                                                                                                    |               | Phone # ( )                      | Insurance Company Name    |                                                                                                                                                                                                                        | •             | Phone # ( )                                                     |      |
| nsurance Company Address                                                                                                                                                                                                                                                                                                                                                                 |               |                                  | Insurance Company Address |                                                                                                                                                                                                                        |               |                                                                 |      |
| Policy Holder's Name                                                                                                                                                                                                                                                                                                                                                                     | Birthdate / / | Policy Holder's Name             |                           |                                                                                                                                                                                                                        | Birthdate / / |                                                                 |      |
| Policy & Group #                                                                                                                                                                                                                                                                                                                                                                         |               | Policy Effective Date            | Policy & Group #          |                                                                                                                                                                                                                        |               | Policy Effective Date                                           |      |
| Employee's Name                                                                                                                                                                                                                                                                                                                                                                          |               | Phone # ( )                      | Employee's Name           |                                                                                                                                                                                                                        |               | Phone #                                                         |      |
| Employer's Address                                                                                                                                                                                                                                                                                                                                                                       |               | ,                                | Employer's Address        |                                                                                                                                                                                                                        |               |                                                                 |      |
| If paying by CREDIT CARD, please complete the section:         CARD NUMBER: Enter credit card number.         AMOUNT: Enter amount approved for payment.         SIGNATURE: Signature of card holder.         EXP. DATE: Enter date on which card expires.      STATEMENT DATE: Date on which this form was produced. Statement includes all transactions posted on or before this date. |               |                                  | 6<br>7                    | RESPONSIBLE PARTY: Name/mailing address of the person responsible for payment.  PAYMENT MAILING ADDRESS: When placing top section of statement in return envelope, be sure that this address is visible in the window. |               |                                                                 |      |
| PAY THIS AMOUNT/BALANCE: Amount currently due for the patient/responsible party.                                                                                                                                                                                                                                                                                                         |               |                                  |                           | PATIENT NAME: Person who received services.                                                                                                                                                                            |               |                                                                 |      |
| 4 PLUS ACCOUNT #: Number used to identify the account.                                                                                                                                                                                                                                                                                                                                   |               |                                  |                           | CHARGES: Charges incurred on the account <u>since the last statement</u> .                                                                                                                                             |               |                                                                 |      |
| 5 AMOUNT PAID: Enter amount being paid.                                                                                                                                                                                                                                                                                                                                                  |               |                                  |                           |                                                                                                                                                                                                                        |               | yments by insurance and/or<br>as credits, allowances or discoun | ıts) |