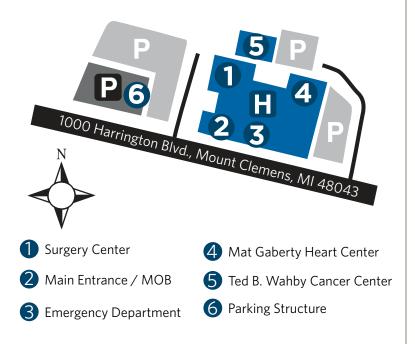

## McLaren-Macomb

- Surgery Center
- 2 Main Entrance / MOB
- 3 Emergency Department
- 4 Mat Gaberty Heart Center
- 5 Ted B. Wahby Cancer Center
- 6 Parking Structure