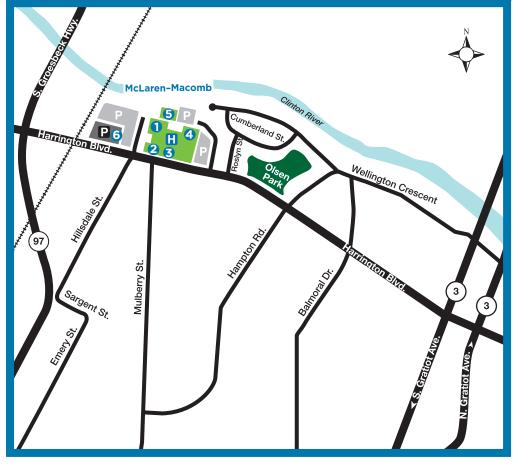

#### FROM THE WEST:

Take I-696 to I-94 East. Merge into the left lane ready to exit on the left at Gratiot Avenue. Travel north on Gratiot approximately one mile past Metro Parkway (16 Mile Rd). Turn left at Harrington. (Pizza Hut on corner). Cross southbound Gratiot and continue east on Harrington for less than one mile. McLaren Macomb is on the right side.

### FROM THE NORTHWEST:

Take M-59 (Hall Rd.) to Romeo Plank Rd. Turn right on Romeo Plank Rd. and continue as road curves to the left (turns into Cass Ave.) Turn right on Groesbeck (Rite-Aid on corner). Continue south on Groesbeck until you reach Harrington (one half mile). Turn left on Harrington. McLaren Macomb will be within your view on the left side.

#### FROM THE SOUTH:

Take I-94 East to Gratiot (left exit just past I-696). Drive north on Gratiot approximately one mile past Metro Parkway (16 Mile Rd). Turn left at Harrington Blvd. (Pizza Hut on corner). Cross southbound Gratiot and continue east on Harrington for less than one mile. McLaren Macomb is on the right side.

#### FROM THE NORTH:

Take I-94 West to Metro Parkway (west). Take Metro Parkway to Gratiot, turn right (north), and drive approximately one mile to Harrington. (Pizza Hut on corner) and turn left. Travel approximately one mile and McLaren Macomb will be on the right side.