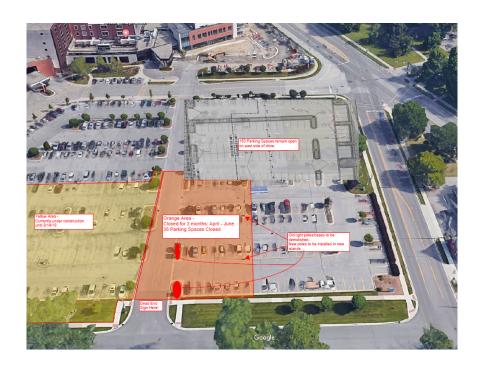

## NEW PATIENT PARKING INFORMATION

**Beginning April 10**, the Lincoln Street entrance into the patient parking lot will be closed through mid-June. Pine Grove Avenue will be the only entrance open to the patient parking lot. Some additional parking spaces on the south side of the lot will also be restricted. (See the orange section of the map below.) **Patients are encouraged to use valet services. There is no cost for using valet parking.** 