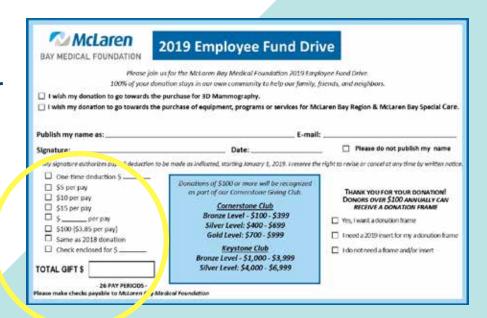

## 2019 EMPLOYEE FUND DRIVE

\$55,000 Goal

#### Two choices to direct your donation:

- 1. Toward the purchase for 3D Mammography.
- 2. Toward the purchase of equipment, programs and services.

You may make a one-time donation or elect payroll deduction and donate a portion throughout 2019.

Everyone that turns in their pledge card and donates at least \$100 by October 5th will be entered into a drawing to win a

**FREE PTO DAY!** 