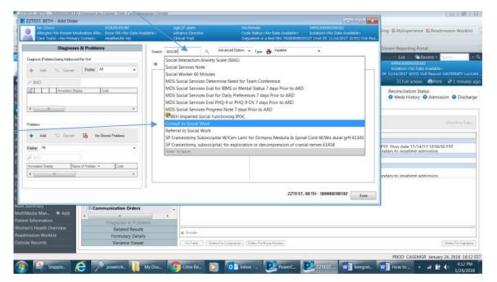

## How to Order a Social Work Consult

Search→Social Work→Consult to Social Work→Done

## Enter Order→Reason for Consult→Psychosocial Needs

|                                                                                                                                                                                                         |                                                                                                                                                  |                                                                                  |                                                                                                 | List Recent •                                                                                                         |
|---------------------------------------------------------------------------------------------------------------------------------------------------------------------------------------------------------|--------------------------------------------------------------------------------------------------------------------------------------------------|----------------------------------------------------------------------------------|-------------------------------------------------------------------------------------------------|-----------------------------------------------------------------------------------------------------------------------|
| No Xilees ET<br>Alerges, he knowle Mediates Alerges<br>care basis ofte Prenag Contacto                                                                                                                  | DOBOLISLOS<br>Deservertadores egatulosconia:<br>Haldhachur No.                                                                                   | Age/25 (Hart)<br>Advents Directive<br>Chronil Tract                              | Deschalte<br>Carda Status field Carda<br>Observation (Pre 1000000000000000000000000000000000000 | Miles accolorances<br>Instalaeri - Has Data evanlabis -<br>Dit - Has - Autori Data - Kush Dit - Has - Discharge datas |
| Crains                                                                                                                                                                                                  |                                                                                                                                                  |                                                                                  |                                                                                                 | Eful across @Post @Image                                                                                              |
| Add   # Document Medication by the   the<br>rders   Medication List   Document in Plan                                                                                                                  | conciliation -   A Check Interactions   Ru                                                                                                       | Plans (D) Shor-                                                                  |                                                                                                 | Reconciliation Status<br>Meds History  Admission  Diachs                                                              |
|                                                                                                                                                                                                         | H Ditter for Tagrature                                                                                                                           |                                                                                  |                                                                                                 |                                                                                                                       |
| View<br>Orders for Signature                                                                                                                                                                            | Ja S (B) P Order N<br>4 1 EN SSF Sam Beth R Sand 7                                                                                               |                                                                                  | 46                                                                                              |                                                                                                                       |
| Plans<br>Document In Pite<br>Metical<br>(ABD Chest Pain Admit Onder, Medica<br>PSO Patient Status Order (Initiated)<br>Supprinte Nam (I)<br>Critien<br>(Chem)(Transfer/Dicharge/Status<br>(Patient Care |                                                                                                                                                  | n for the storthat san                                                           | Needs (Consult to Social Work)                                                                  |                                                                                                                       |
|                                                                                                                                                                                                         | * Extent in Consult to Case Management - Psychosocial Needs (Consult to Social Work)    d? Details (# Order Converts (@Diagnois)    + 15 h. (# ) |                                                                                  |                                                                                                 |                                                                                                                       |
| Continuous Infusions                                                                                                                                                                                    | Requested Start Date/Time: 0                                                                                                                     | 100 828                                                                          | Presty:                                                                                         |                                                                                                                       |
|                                                                                                                                                                                                         | - Consult to social work                                                                                                                         |                                                                                  | special instructions.                                                                           |                                                                                                                       |
| Dispenses & Problems<br>Related Results                                                                                                                                                                 |                                                                                                                                                  | nd of life care needs<br>vy-two-clist treeds<br>ocial Work - Treuma Consultation |                                                                                                 |                                                                                                                       |