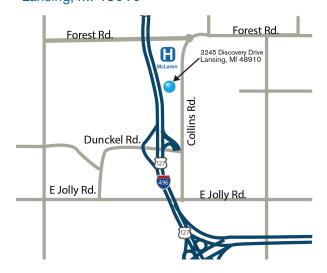

## **CONTACT US**

MSU Health Care at McLaren Greater Lansing Outpatient Imaging Center

3220 Discovery Drive, Suite 100 Lansing, MI 48910

Phone: (517) 975-8930 Fax: (517) 337-4985

You can refer patients for services in Cerner or by visiting mclaren.org/careconnect and submitting a referral form.