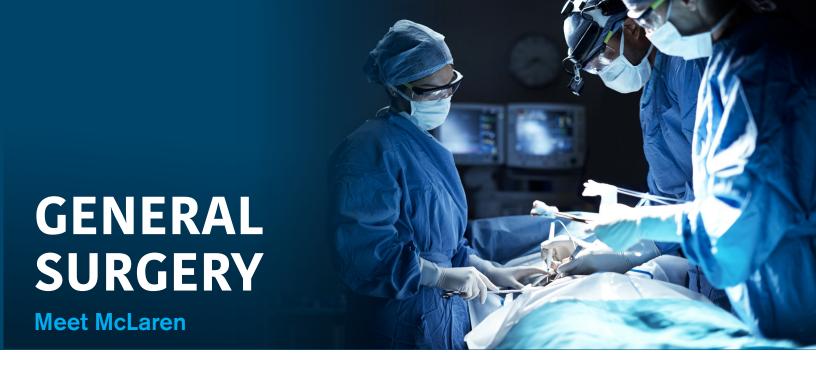

At McLaren Greater Lansing we have a comprehensive team of general surgeons that can provide your patients surgical services of the abdomen, digestive tract, breast, skin and more.

#### Surgical procedures performed include:

- Abdominal surgery
- Appendectomy
- Breast biopsy
- Colonoscopy
- Colorectal procedures
- Endoscopy
- Gallbladder removal
- Gastric surgery
- Gastrointestinal procedures
- Hernia repair
- Sentinel lymph node biopsies
- Small bowel surgery
- And more!

#### **Robotic-assisted surgery**

At McLaren, the most compassionate surgeons perform the most complex surgeries utilizing a robot surgical system. Surgeons now have broader capabilities and can use the system to perform a wide spectrum of minimally-invasive surgical procedures including gall bladder removal and hernia repair.