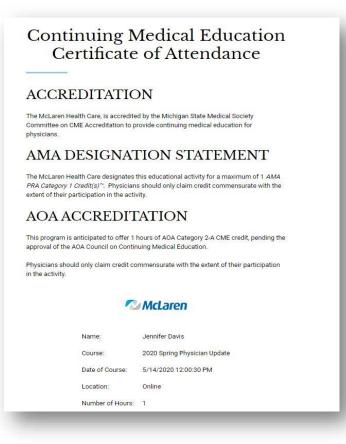

11. Your CME certificate will print as shown below. The McLaren Health Care CME program automatically sends the report to the AOA for the osteopathic physicians quarterly. Allopathic physicians may need to print your certificate and send to your specialty society (AMA, AAFP, ACP).