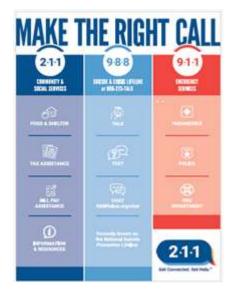

## Emergency Services https://www.911.gov 9-1-1

## Emergency Services https://www.911.gov/ 9-1-1

Detroit Emergency Management https://detroitmi.gov/departments/ homeland-security-emergencymanagement-detroit (313) 596-2590

DTE Energy Outage Reporting https://outage.dteenergy.com/ (800) 477-4747