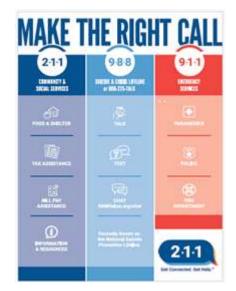

## Emergency Services https://www.911.gov 9-1-1

## Emergency Services https://www.911.gov/ 9-1-1

Detroit Emergency Management https://detroitmi.gov/departments/ homeland-security-emergencymanagement-detroit (313) 596-2590

DTE Energy Outage Reporting https://outage.dteenergy.com/ (800) 477-4747