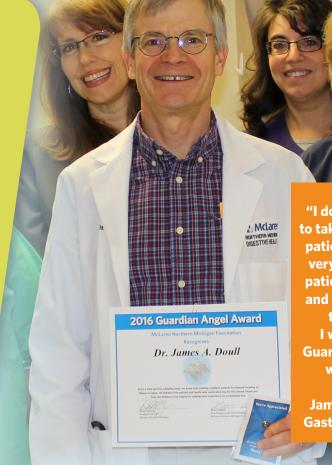

## Do **YOU** have a

McLaren Northern Michigan GUARDIAN

"I do my very best to take care of every patient but it feels very good when a patient recognizes and acknowledges that effort. I will wear my Guardian Angel pin with pride!"

**James Doull, MD Gastroenterologist** 