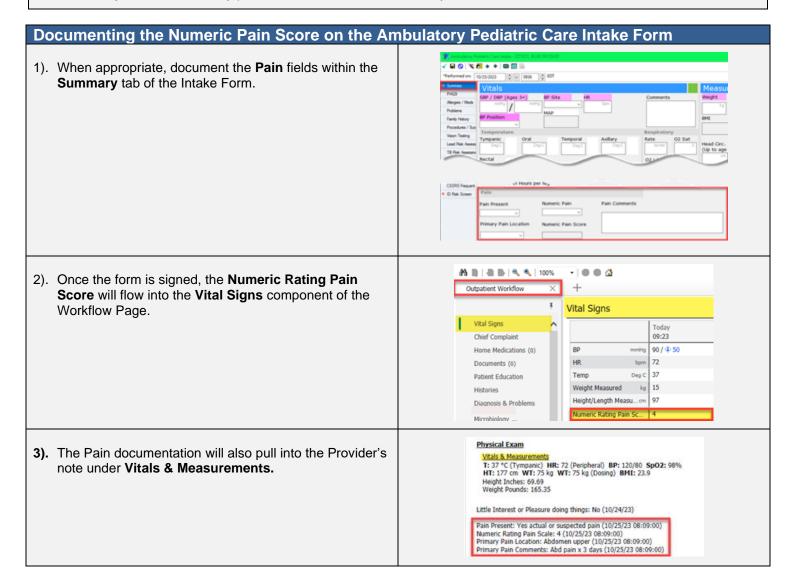

## Pain Documentation Fields on the Ambulatory Pediatric Care Intake Form Overview

**Enhancement effective 10/30/23:** Pain documentation fields will be added to the **Ambulatory Pediatric Care Intake** form. Clinical Staff will satisfy these fields to document the presence of pain when appropriate. When documented, the pain score will display in the Vitals section on the Outpatient Workflow page. All pain fields (when documented) will also pull into the Provider's Note.

Prior to Enhancement: The Pain fields were not displayed on the Ambulatory Pediatric Care Intake form.

Positions Impacted: Ambulatory positions that utilize the Ambulatory Pediatric Care Intake form.