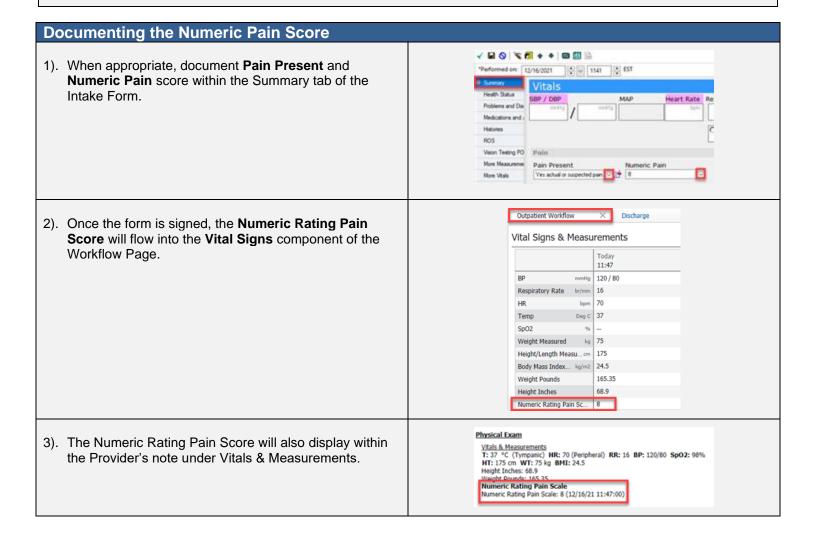

## **Numeric Pain Score Documentation Overview**

**Enhancement:** The Numeric Rating Pain Score that is documented by Clinical Staff within the Intake Form will now pull into the Vitals section on the Outpatient Workflow page and into the Provider's Note.

**Prior to Enhancement:** The Numeric Rating Pain Score did not display on the Workflow page or within the Provider's Note. This could only be seen by viewing the Intake Form text within the Documentation tab.