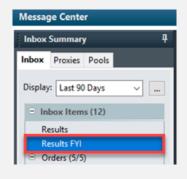

4.) Users will begin to see the corresponding results flow into the **Results FYI** section of the Message Center as they become available.