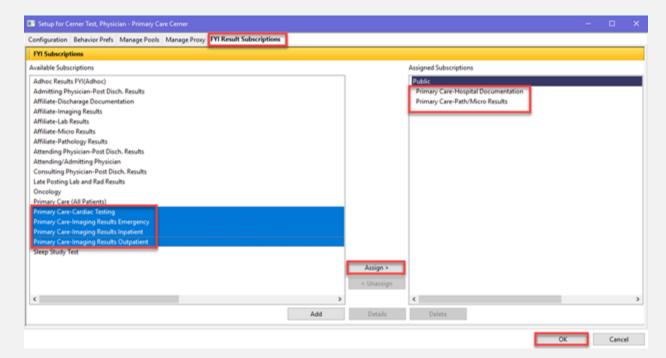

## CERNER FLASH

- 3.) Select the FYI Result Subscriptions tab.
  - a. Select the desired subscriptions from the Available Subscriptions column.
    - <u>Note</u>: Users can hold down the Ctrl key to select more than one subscription at a time and move them all over at once.
  - b. Click Assign to move the selected subscriptions to the Assigned Subscriptions column.
  - c. Click OK when done.