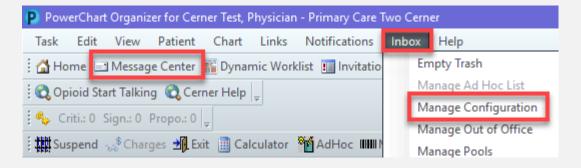

#### **Opt-in to FYI Result Subscriptions**

- 1.) Select **Message Center** from the Toolbar.
- 2.) Select Inbox from the Menu and choose Manage Configuration.