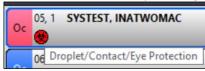

As always, hover over the isolation attribute in Capacity Management to view more information.

Note: This change will not apply to the nurse unit CareView boards. They will continue to display the generic green isolation icons as before, until we reach an upgraded code level with our system.