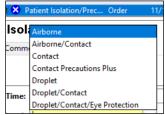

## **Capacity Management**

To enhance the ability to identify types of isolation at a glance in Capacity Management, the isolation icons will be updated to a color-coded style as shown below. Each type of isolation that can be ordered in Cerner will be assigned its own color. These color-coded icons will also display on the iPods.