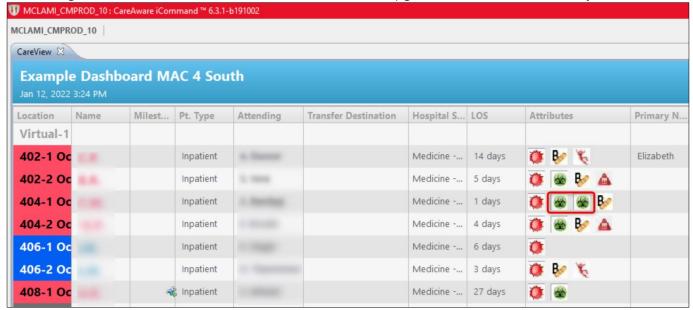

As always, hover over the isolation attribute in Capacity Management to view more information.

Note: This change will not apply to the nurse unit CareView boards. They will continue to display the generic green isolation icons as before, until we reach an upgraded code level with our system.