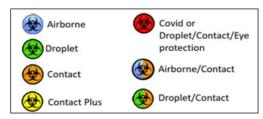

## **Capacity Management**

To enhance the ability to identify types of isolation at a glance in Capacity Management, the isolation icons will be updated to a color-coded style as shown below. Each type of isolation that can be ordered in Cerner will be assigned its own color. These color-coded icons will also display on the iPods.

As always, hover over the isolation attribute in Capacity Management to view more information.

Note: This change will not apply to the nurse unit CareView boards. They will continue to display the generic green isolation icons as before, until we reach an upgraded code level with our system.