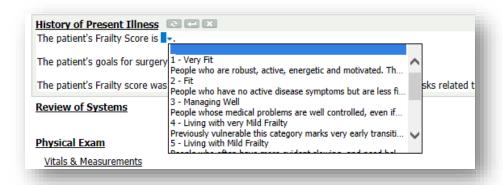

New auto text has been developed to capture the Clinical Frailty Scale through a dropdown selection within

the document.

Type .frailtyscore in the document to populate the auto text.

The Clinical Frailty Scale documentation populates with dropdown selections for the scale assessment: