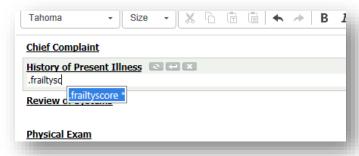

New auto text has been developed to capture the Clinical Frailty Scale through a dropdown selection within

the document.

Type .frailtyscore in the document to populate the auto text.

The Clinical Frailty Scale documentation populates with dropdown selections for the scale assessment: