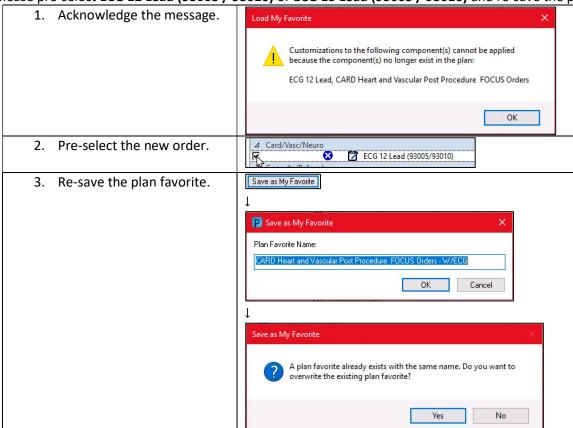

#### What do I need to do?

- For Plan favorites where Electrocardiogram 12 Lead or Electrocardiogram 15 Lead are NOT preselected, nothing needs to be done. The system will automatically display the new orders.
- For Plan favorites where Electrocardiogram 12 Lead or Electrocardiogram 15 Lead are pre-selected, please pre-select ECG 12 Lead (93005 / 93010) or ECG 15 Lead (93005 / 93010) and re-save the plan.