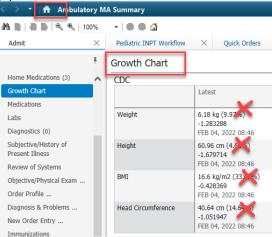

## Growth Chart Issue Description and Workaround

**Description of Issue:** There is an error when viewing the Growth Chart percentiles from the workflow page. The workaround is to review the Growth Chart from the Growth Chart component instead of the workflow page. The error requires a code upgrade which is slated to occur **approx. June 2022.** Impact: Any user with access to the Growth Chart in their workflow page(s).

1. To review the **Growth Chart**, click the **Growth Chart** heading from the workflow page (do not review percentiles from the workflow page).

- 2. Review the Growth Chart for correct percentiles.
- 3. Click the **Home** button to navigate back to the workflow page.