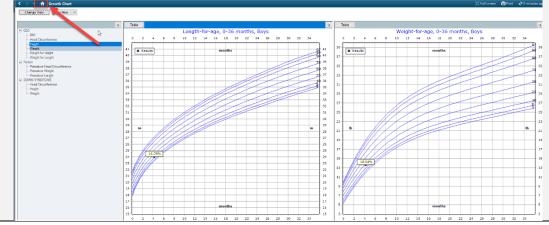

1. To review the **Growth Chart**, click the **Growth Chart** heading from the workflow page (do not review percentiles from the workflow page).

- 2. Review the Growth Chart for correct percentiles.
- 3. Click the **Home** button to navigate back to the workflow page.