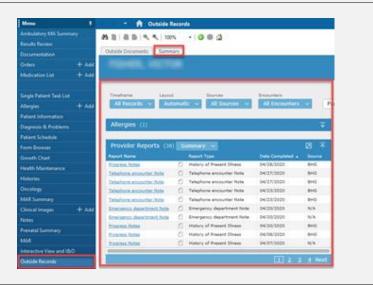

## **Outside Records Default Overview**

**Enhancement effective 12/13/22**: When accessing Outside Records within Cerner PowerChart, the page will default to the Summary tab. This tab allows users to see a condensed version of all outside record information for the patient at one time.

## **Outside Records Default View**

<u>Currently:</u> The **Outside Documents** tab is the default view when accessing Outside Records.

<u>After the enhancement:</u> The **Summary** tab will be the default view when accessing Outside Records.