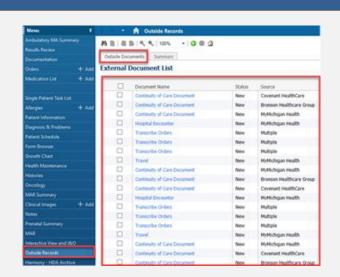

Prior to enhancement: When accessing Outside Records, the default view was the Outside Documents tab.

Positions Impacted: All Ambulatory positions.

## **Outside Records Default View**

<u>Currently:</u> The **Outside Documents** tab is the default view when accessing Outside Records.

<u>After the enhancement:</u> The **Summary** tab will be the default view when accessing Outside Records.