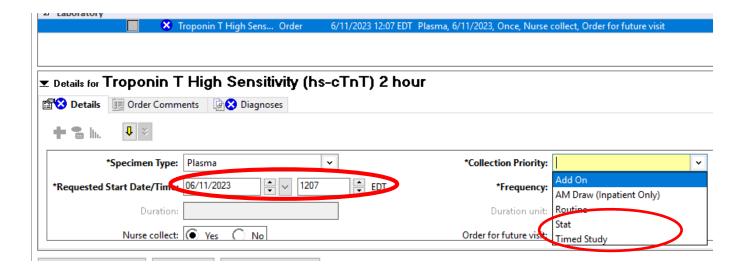

- 1. Initial Troponin will provide one Troponin. Please ensure a STAT collection priority for rapid results. It will not reflex the 2 hour Troponin until the rule is fixed.
- 2. Troponin 2 hour and 4 hour draws should be changed to have a Timed collection priority with a specific date and time or a STAT priority with an specific start date and time.
- 3. If the Initial Troponin and a Troponin 2 hour are ordered at the same time and the ordering provider does not adjust the start time on the 2 hour, both labs will print on the same collection label and cause staff confusion leading to a cancelled 2 hour test or two results from the same time instead of 2 hours apart.