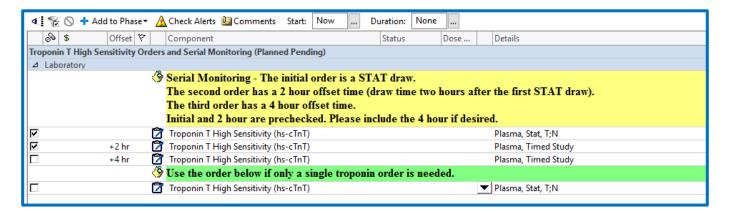

The PowerPlan can be found by typing "Troponin" within the order search window.

Example of the Troponin T High Sensitivity Orders and Serial Monitoring PowerPlan

The following PowerPlans contain the Troponin T High Sensitivity Orders and Serial Monitoring Subphase