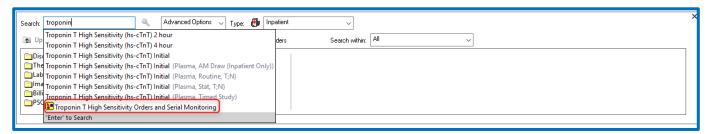

The PowerPlan can be found by typing "Troponin" within the order search window.

Example of the Troponin T High Sensitivity Orders and Serial Monitoring PowerPlan

The following PowerPlans contain the Troponin T High Sensitivity Orders and Serial Monitoring Subphase