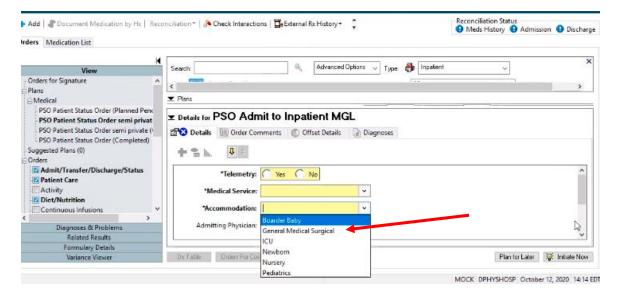

#### PSO Powerplan Update, please update your favorites

The PSO PowerPlan has been updated to remove Semi-Private for accommodation and has been replaced with the General Medical Surgical option due to billing needs.

Adding from Favorite. Go into your favorites folder and open your PSO powerplan.