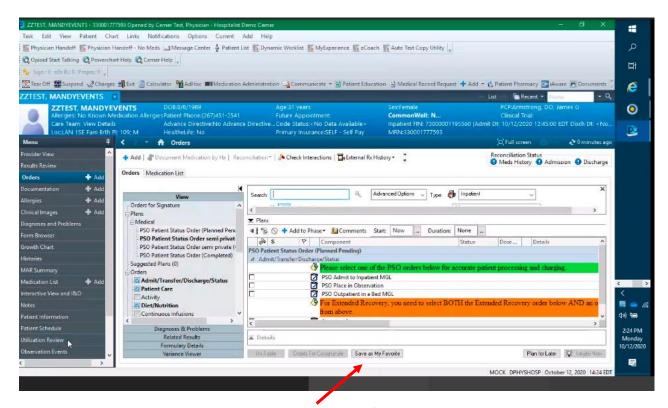

#### Standard Plan Opens

You can Resave Your Plan with a name that distinguishes it (such as your initials and a 2 behind it so that you know which one to keep and which one to remove).

To remove the old plan, go back into your favorites, find the old plan, and right click and select Remove Plan.