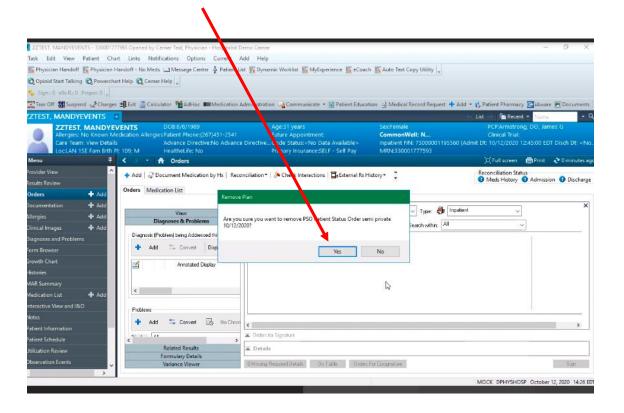

#### Standard Plan Opens

You can Resave Your Plan with a name that distinguishes it (such as your initials and a 2 behind it so that you know which one to keep and which one to remove).

To remove the old plan, go back into your favorites, find the old plan, and right click and select Remove Plan.

Click Yes. The old favorite has been removed.