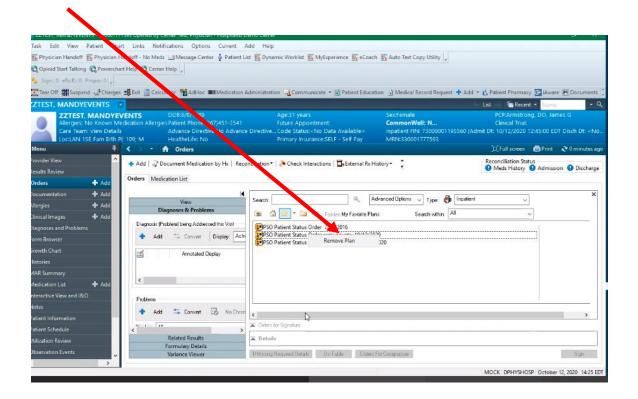

#### Standard Plan Opens

You can Resave Your Plan with a name that distinguishes it (such as your initials and a 2 behind it so that you know which one to keep and which one to remove).

To remove the old plan, go back into your favorites, find the old plan, and right click and select Remove Plan.