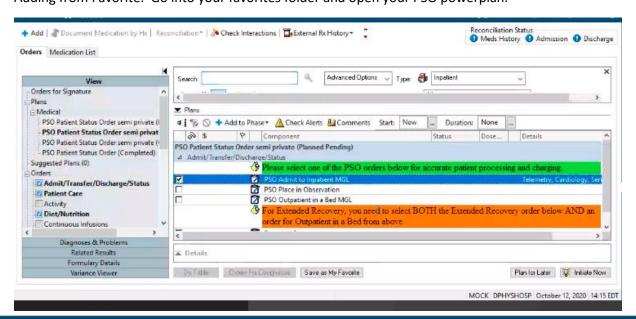

Adding from Favorite. Go into your favorites folder and open your PSO powerplan.