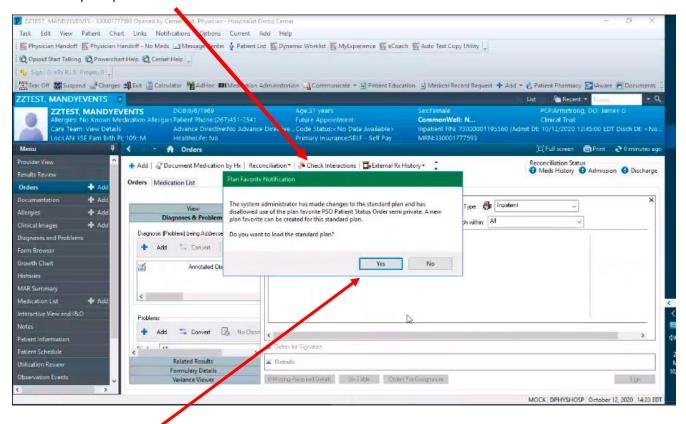

#### PSO Powerplan Update, please update your favorites

The PSO PowerPlan has been updated to remove Semi-Private for accommodation and has been replaced with the General Medical Surgical option due to billing needs.



Adding from Favorite. Go into your favorites folder and open your PSO powerplan.







#### You will be prompted to take the Standard Plan



Click On Yes





#### Standard Plan Opens



You can Resave Your Plan with a name that distinguishes it (such as your initials and a 2 behind it so that you know which one to keep and which one to remove).



To remove the old plan, go back into your favorites, find the old plan, and right click and select Remove Plan.





Click Yes. The old favorite has been removed.