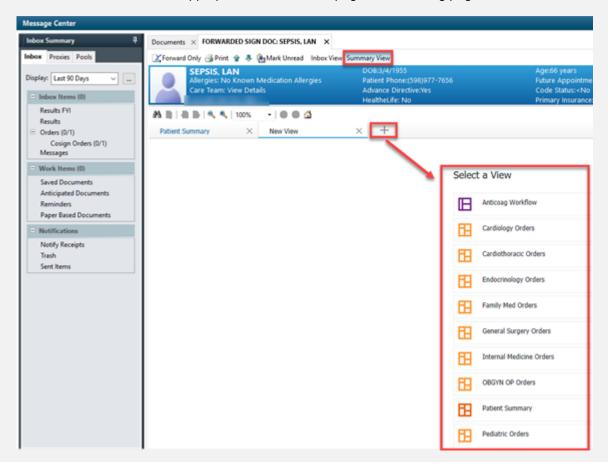

## **Message Center Summary View Enhancement Overview**

**Enhancement:** The Anticoag and Quick Order pages have been added to the Message Center Summary View. This will allow Advance Practice Providers to access the Anticoag and Quick Orders page that they utilize while in the patient's chart.

## **Message Center Anticoag and Quick Order Pages**

- 1.) From within a message, select the **Summary View**.
  - a. Use the Plus + icon to add the appropriate Quick Orders page and Anticoag page if needed.