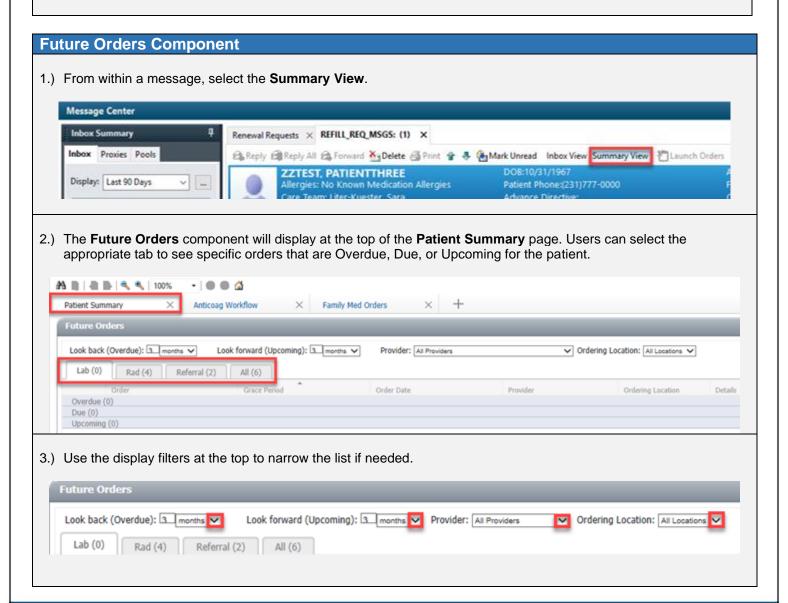

## **Patient Summary Enhancement Overview**

**Enhancement:** Effective 12/31/20, a new Future Orders component will be added to the Message Center Patient Summary Page. This will allow users to view Lab, Radiology, and Referral orders that are overdue, due, or upcoming for the selected patient.