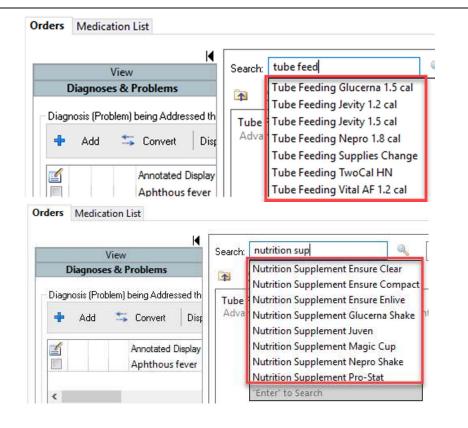

## Optimization Changes for ONE McLaren

On **August 12**<sup>th</sup>, there will be a change in EMR search and ordering for Nutrition Supplement and Tube Feeding items.

- The changes have been made in order to search for "like" items. This will allow viewing of all available products in one group location (similar to diet order searches).
- Products available for nutrition supplements and tube feedings will all be listed with "nutrition supplement" and "tube feeding" preceding the product name. A general search for product types will show all available products available to order for patients at that site.
- Screen shots shown below of the search option for these products.