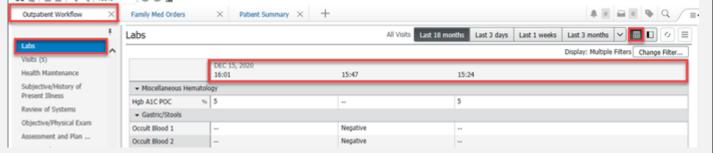

#### December 31, 2020

Outpatient Workflow Lab Component Update Overview

**Enhancement:** Effective 12/31/20, the Lab Component on the Outpatient Workflow Page will default to the Flowsheet view and list results by Result Date and Time, instead of Latest/Previous.

#### Lab Component Default Display

The Flowsheet display will now default within the Lab component and list results by Date and Time.

• <u>Note</u>: Users can always switch back to the previous display by selecting the icon in the upper right corner of the component.

| > • 🔒 🔿 🧠 🐴 1009                                                                                                                      |                          |                                |                                       |                                         |
|---------------------------------------------------------------------------------------------------------------------------------------|--------------------------|--------------------------------|---------------------------------------|-----------------------------------------|
| utpatient Workflow                                                                                                                    | Family Med Orders        | imes Patient Summary $	imes$ + |                                       | # 0 m 0 % Q                             |
|                                                                                                                                       | Labs                     |                                | All Visits Last 18 months Last 3 days | Last 1 weeks 🛛 Last 3 months 💙 🔳 📀      |
| bs (C)                                                                                                                                | ^                        |                                |                                       | Display: Multiple Filters Change Filter |
| sits (5)                                                                                                                              |                          | Latest                         | Previous                              |                                         |
| Health Maintenance<br>Subjective/History of<br>Present Illness<br>Review of Systems<br>Objective/Physical Exam<br>Assessment and Plan | Miscellaneous Hematology |                                |                                       |                                         |
|                                                                                                                                       | Hgb A1C POC              | 5<br>DEC 15, 2020 16:01        | 5<br>DEC 15, 2020 15:24               |                                         |
|                                                                                                                                       | - Gastric/Stools         |                                |                                       |                                         |
|                                                                                                                                       | Occult Blood 1           | Negative<br>DEC 15, 2020 15:47 | **                                    |                                         |
| tient Education                                                                                                                       | Occult Blood 2           | Negative<br>DEC 15, 2020 15:47 | **                                    |                                         |
|                                                                                                                                       |                          |                                |                                       |                                         |
|                                                                                                                                       |                          | Now D                          | efault Display                        |                                         |