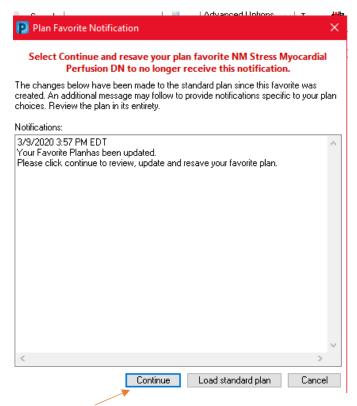

## CERNER FLASH

If you have the old version in your favorites, you will see this screen when opening it:

Click Continue.

After opening the plan, making the choices that you want to save, and signing the order, you can choose the