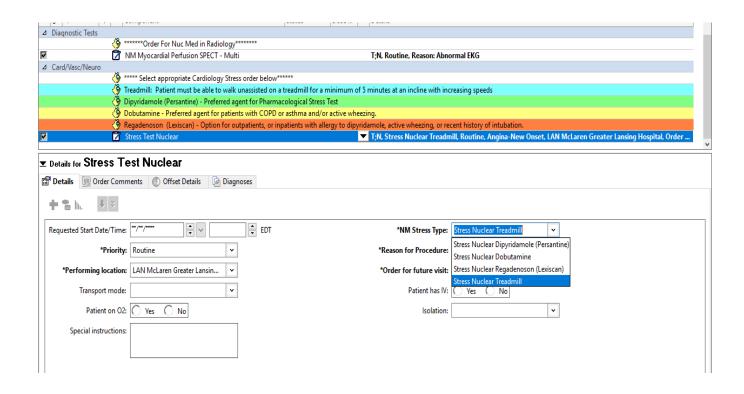

## CERNER FLASH

Beginning 3/17/2020, there will be a new stress test order for nuclear medicine stress tests at the hospital and at McLaren Imaging on Lake Lansing Road (LN05).

Please note that there are required fields for both the nuclear medicine order for radiology and the stress test order for cardiology. Both orders are needed to properly schedule and perform the test and thus both have required fields. This will help to make sure that all parts of the needed order are received and result in a more streamlined process with less risk of error.