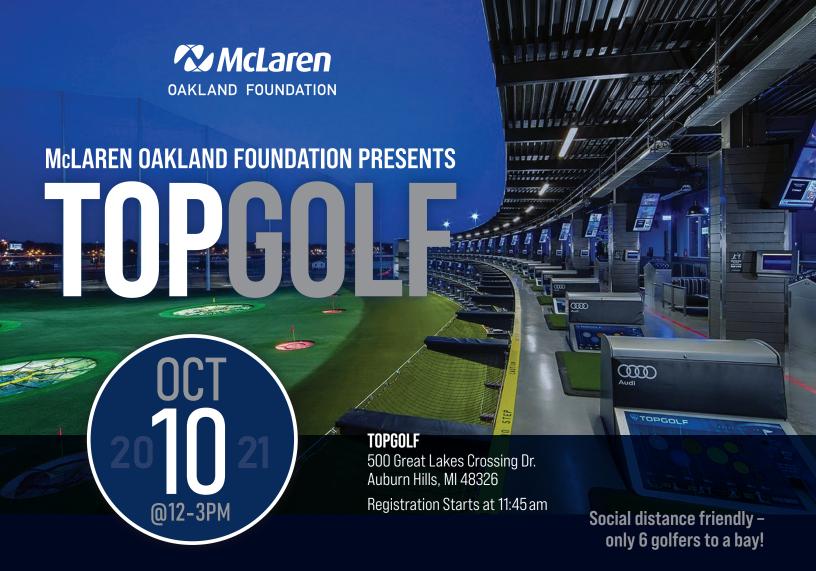

# **REGISTER TODAY TO GOLF OR BE A SPONSOR!**

All proceeds will support the hospitals greatest needs fund.

# PRESENTING SPONSOR \$4,500

- Entry for 18 golfers
- Three premium bays with company signage
- · Logo scrolling across golf screens
- · Logo on tables
- · Logo on event poster
- · Logo on website
- · Facebook recognition

#### • GOLD SPONSOR \$3.500

- Entry for 12 golfers
- Two premium bays with company signage
- · Logo scrolling across golf screens
- · Logo on event poster
- · Logo on tables
- Facebook recognition

# LUNCH SPONSOR\$3,000

- · Website recognition
- · Branded items in golfer bags
- · Company signage

#### • TEAM SPONSOR \$1,500

- · Entry for six golfers (one bay)
- · Company signage
- · Social media recognition

# • AWARD SPONSOR \$500

· Includes logo on bay s